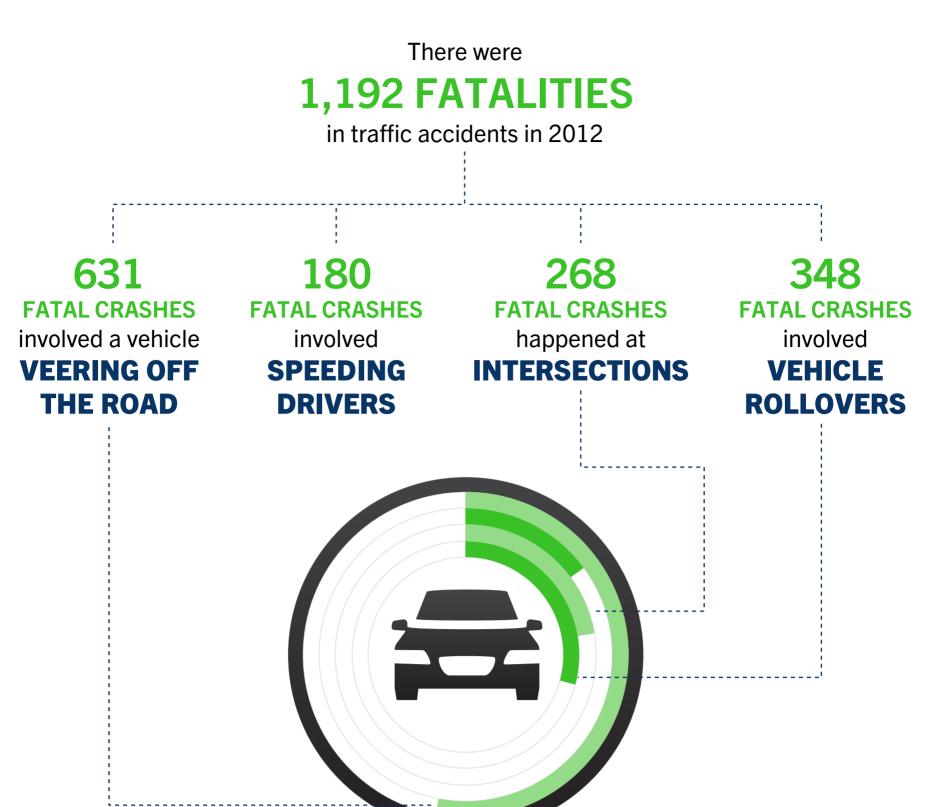

#### **GENERAL CAR ACCIDENT STATISTICS FROM 2012**

#### A CLOSER LOOK AT FATAL TRAFFIC ACCIDENTS IN GEORGIA

**GEORGIA CAR ACCIDENTS AND ALCOHOL** 

**301 of the state's 1,192** accident fatalities

involved

ALCOHOL

## meaning 1 in every 4 accidents involved a DRUNK DRIVER

**MOST DANGEROUS COUNTIES FOR DRIVERS IN GEORGIA** 