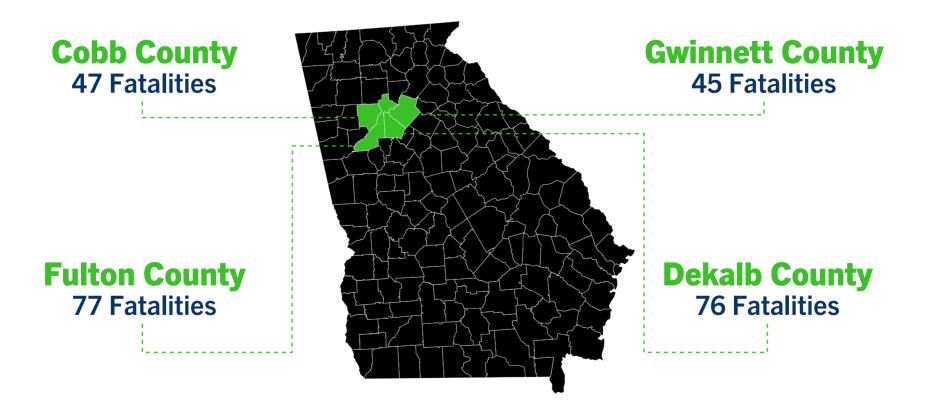

### Four of Georgia's TOP 5 MOST DANGEROUS COUNTIES FOR DRIVERS are located in the Atlanta metro area.

If you have been injured in a car crash, contact Atlanta car accident attorney

Source:

Traffic Safety Administration's 2012 Traffic Safety Performance Measures for Georgia http://www-nrd.nhtsa.dot.gov/departments/nrd-30/ncsa/STSI/13\_GA/2012/13\_GA\_2012.htm