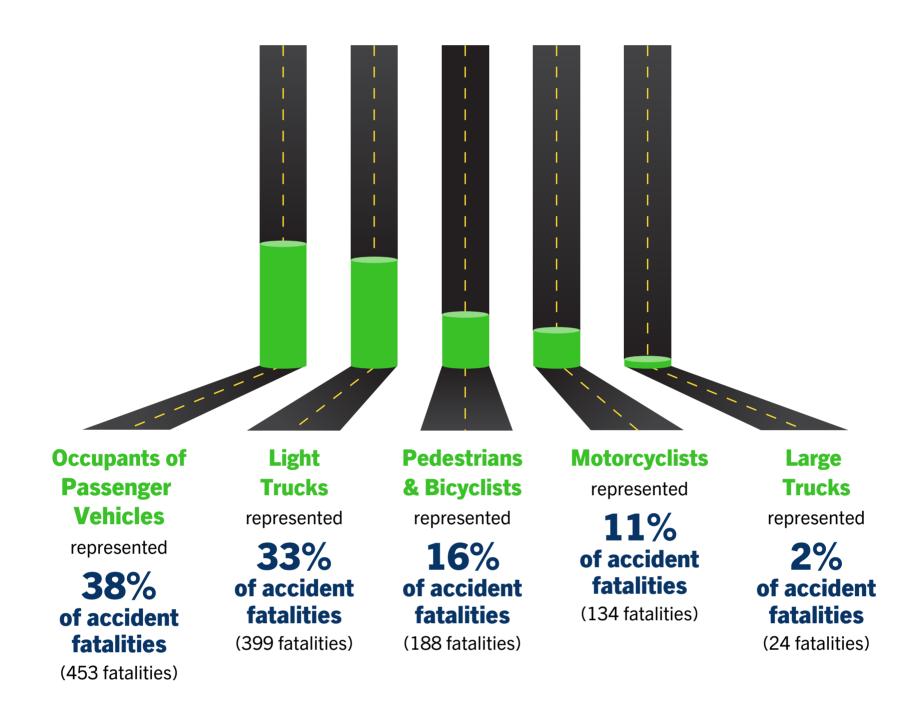

# CAR ACCIDENTS THE INFOGRAPHIC

#### **GENERAL CAR ACCIDENT STATISTICS FROM 2012**





#### A CLOSER LOOK AT FATAL TRAFFIC ACCIDENTS IN GEORGIA



**GEORGIA CAR ACCIDENTS AND ALCOHOL** 

**301 of the state's 1,192** accident fatalities

involved

ALCOHOL

## meaning 1 in every 4 accidents involved a DRUNK DRIVER



**MOST DANGEROUS COUNTIES FOR DRIVERS IN GEORGIA** 



### Four of Georgia's TOP 5 MOST DANGEROUS COUNTIES FOR DRIVERS are located in the Atlanta metro area.

If you have been injured in a car crash, contact Atlanta car accident attorney





Source:

Traffic Safety Administration's 2012 Traffic Safety Performance Measures for Georgia http://www-nrd.nhtsa.dot.gov/departments/nrd-30/ncsa/STSI/13\_GA/2012/13\_GA\_2012.htm